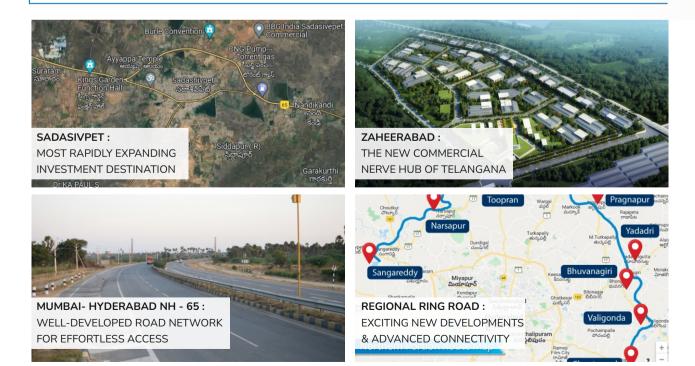

#### LANDMARKS NEAR THE PROJECT

- Venture near 12,635 acres, NIMZ SEZ
- Near proposed Regional Ring Road (RRR)
- Near proposed Outer Ring Rail
- Project facing Mumbai NH-65 Highway
- Adjacent to MRF Manufacturing Unit
  - Woxen Business School 5 min
  - **Regional Ring Road** 5 min
  - Mahindra Tractors 10 min
  - IIT Hyderabad Campus 15 min
  - United & Carlsberg Breweries 20 min
  - 20 min Sangareddy
  - Toshiba Transmission 20 min
  - 25 min **GITAM University**
  - 25 min Aurobindo Pharma

# Unbeatable LOCATION ADVANTAGE

Investing in a prime locality along the Mumbai Highway (NH-65) presents an exceptional opportunity. The strategic location, with its proximity to both urban and industrial hubs like Zaheerabad NIMZ, promises substantial growth potential.

As infrastructure developments along the Mumbai Highway continue to enhance

connectivity, this flourishing area will become a hotspot for real estate investment. NSR COUNTY's location near NH 65 ensures ease of travel and access to key destinations. Early investment will lead to lucrative returns, as the area's growing popularity and planned urbanisation bode well for property value appreciation.