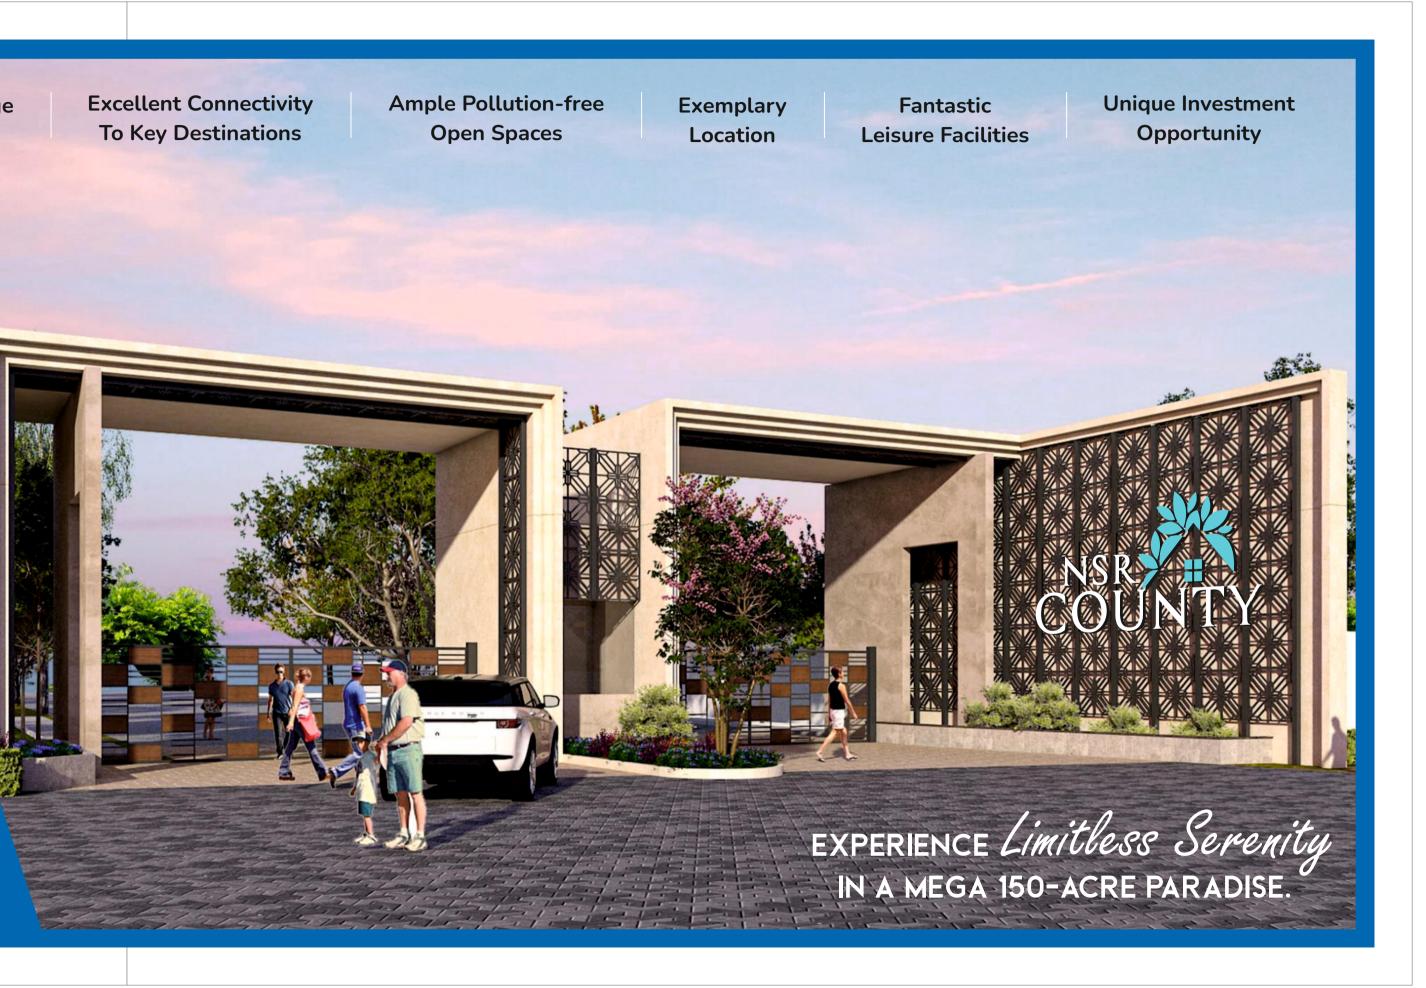

HASSLE-FREE OWNERSHIP OF PLOT

CLEAR TITLE

 $\overline{\mathbf{N}}$ TRANSPARENT BUSINESS PRACTICE

 $\overline{\mathbf{N}}$ **GREATER RETURN ON INVESTMENT** 

PHASE-III

DTCP APPROVED VILLA PLOTS

ALEKHYA INFRAA DEVELOPERS present NSR COUNTY Phase III. It is a premium plotted development of 150 acres located in Sangareddy near the NH 65 (Mumbai-Hyderabad highway) with a well-planned layout, the latest infrastructure, an elegant clubhouse with leisure facilities, and a fantastic location.

Alekhya Infraa Developers brings to you the third phase of the prestigious NSR COUNTY project. Nestled in the heart of Sangareddy, near the Mumbai highway, NSR COUNTY offers a tranquil haven amidst nature's beauty.

With carefully planned layouts and meticulous attention to detail, Phase III of NSR COUNTY offers the perfect foundation for your vision of a comfortable living space.

Owning a plot in NSR County - Phase III presents not only an opportunity for an exquisite lifestyle but also a sound investment. With its prime location in Sangareddy on the Mumbai National Highway, this approved project is poised for significant appreciation in property value.