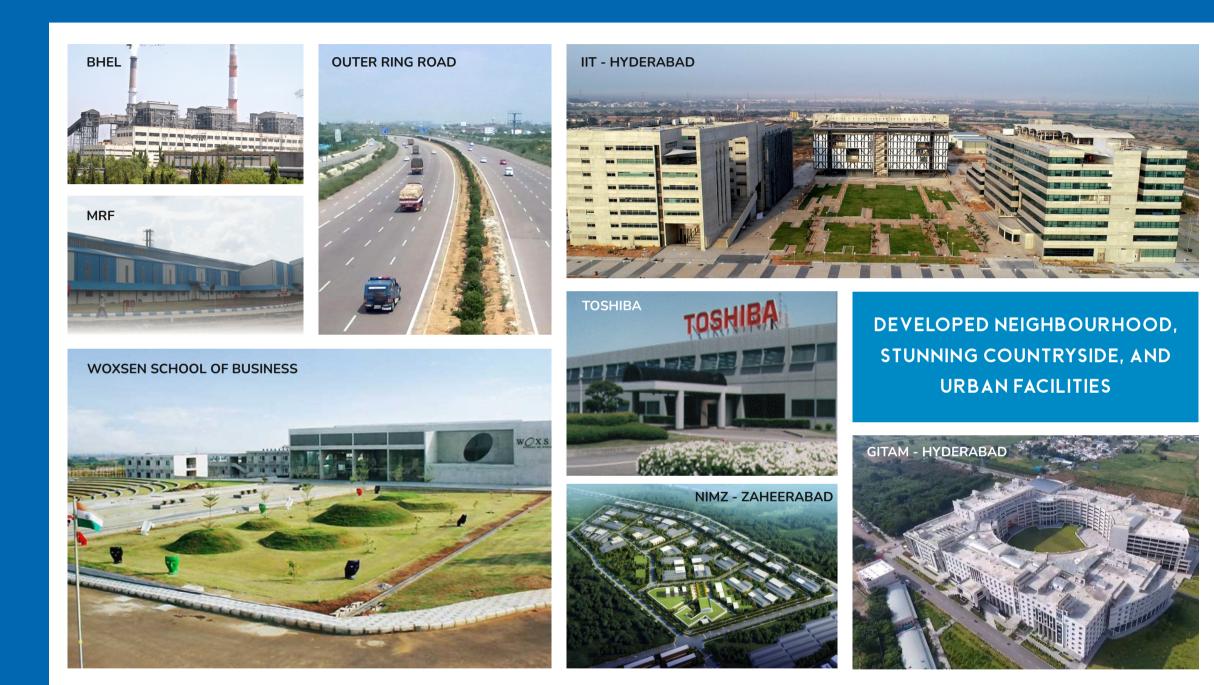

#### LANDMARKS NEAR THE PROJECT

- Venture near 12,635 acres, NIMZ SEZ
- Near proposed Regional Ring Road (RRR)
- Near proposed Outer Ring Rail
- Project facing Mumbai NH-65 Highway
- Adjacent to MRF Manufacturing Unit
  - Woxen Business School 5 min
  - **Regional Ring Road** 5 min
  - Mahindra Tractors 10 min
  - IIT Hyderabad Campus 15 min
  - United & Carlsberg Breweries 20 min
  - 20 min Sangareddy
  - Toshiba Transmission 20 min
  - 25 min **GITAM University**
  - 25 min Aurobindo Pharma

# Unbeatable LOCATION ADVANTAGE

Investing in a prime locality along the Mumbai Highway (NH-65) presents an exceptional opportunity. The strategic location, with its proximity to both urban and industrial hubs like Zaheerabad NIMZ, promises substantial growth potential.

As infrastructure developments along the Mumbai Highway continue to enhance

connectivity, this flourishing area will become a hotspot for real estate investment. NSR COUNTY's location near NH 65 ensures ease of travel and access to key destinations. Early investment will lead to lucrative returns, as the area's growing popularity and planned urbanisation bode well for property value appreciation.