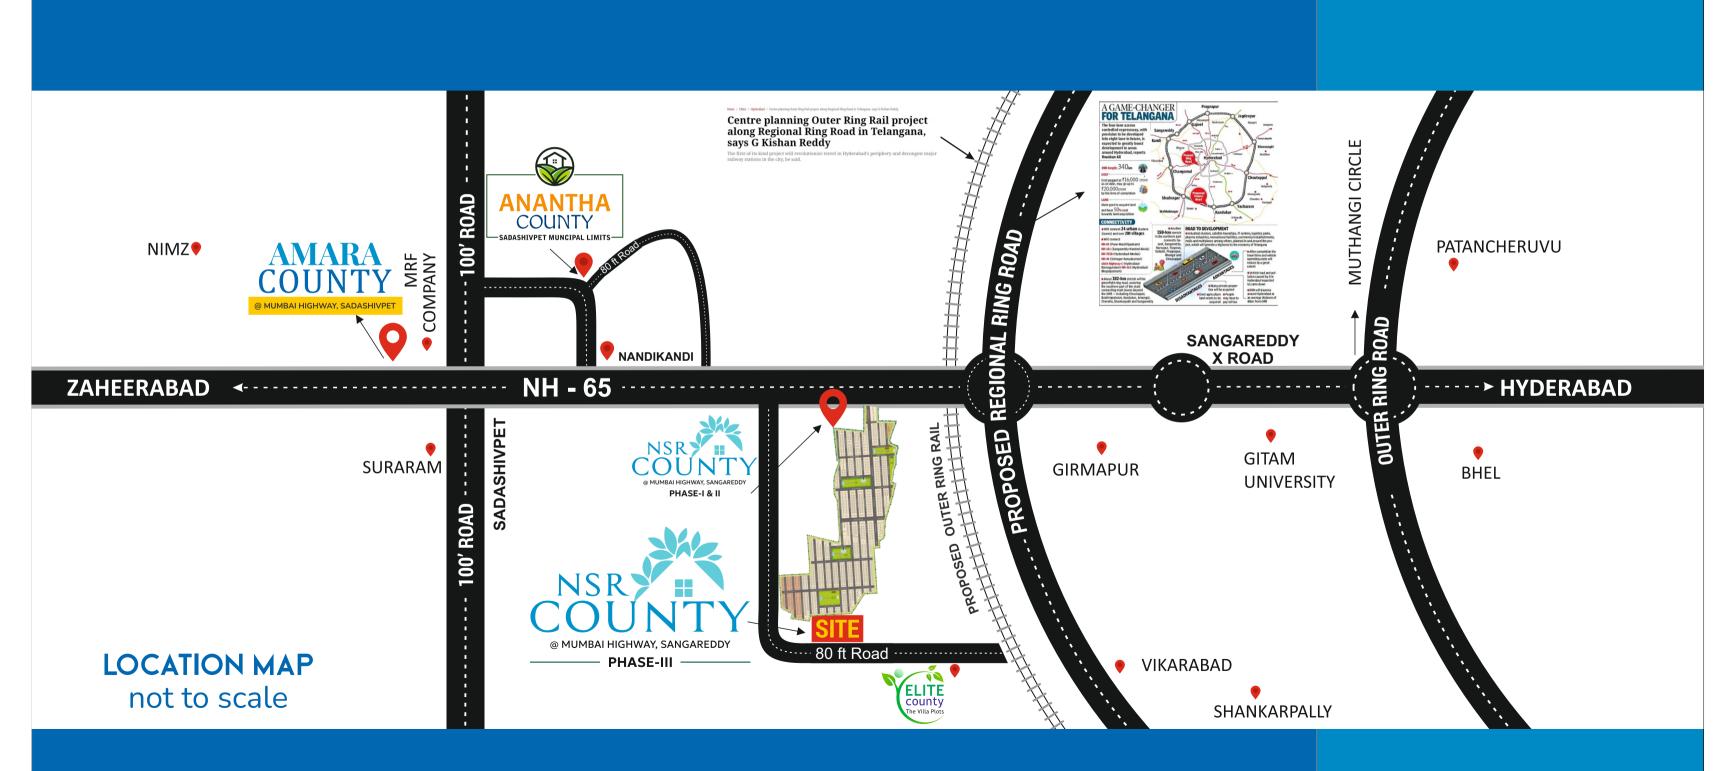

#### LANDMARKS NEAR THE PROJECT

- Venture near 12,635 acres, NIMZ SEZ
- Near proposed Regional Ring Road (RRR)
- Near proposed Outer Ring Rail
- Project facing Mumbai NH-65 Highway
- Adjacent to MRF Manufacturing Unit
  - Woxen Business School 5 min
  - **Regional Ring Road** 5 min
  - Mahindra Tractors 10 min
  - IIT Hyderabad Campus 15 min
  - United & Carlsberg Breweries 20 min
  - 20 min Sangareddy
  - Toshiba Transmission 20 min
  - 25 min **GITAM University**
  - 25 min Aurobindo Pharma

# Unbeatable LOCATION ADVANTAGE

Investing in a prime locality along the Mumbai Highway (NH-65) presents an exceptional opportunity. The strategic location, with its proximity to both urban and industrial hubs like Zaheerabad NIMZ, promises substantial growth potential.

As infrastructure developments along the Mumbai Highway continue to enhance

connectivity, this flourishing area will become a hotspot for real estate investment. NSR COUNTY's location near NH 65 ensures ease of travel and access to key destinations. Early investment will lead to lucrative returns, as the area's growing popularity and planned urbanisation bode well for property value appreciation.